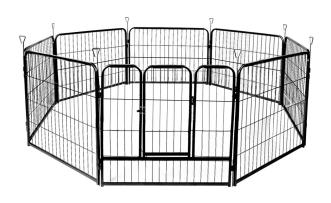

**Metal Puppy Pen**. These can be purchased online or at places like Kmart or Bunnings for a very reasonable price. Get metal as pups can chew through plastic and timber.

**Puppy Loo.** Don't confuse your young pup and give yourself yucky surprises. They have been trained to go potty on the fake grass. Purchase one of the puppy loos. The regular small size will suit your pup for life. You can purchase this online, Ebay, Kmart etc.