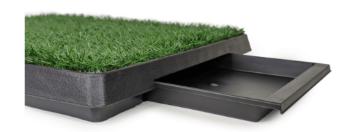

**Metal Puppy Pen**. These can be purchased online or at places like Kmart or Bunnings for a very reasonable price. Get metal as pups can chew through plastic and timber.

**Puppy Loo.** Don't confuse your young pup and give yourself yucky surprises. They have been trained to go potty on the fake grass. Purchase one of the puppy loos. The regular small size will suit your pup for life. You can purchase this online, Ebay, Kmart etc.

We like the one with the pull out urine tray. Easy for cleaning

NOTE Not just any fake grass will do. The mats have to be porous for the urine to pass through and they have a white underside. Ebay sell loos with additional grass mats which is handy for cleaning, you can hose one off and leave to dry but still have the spare one on the loo.